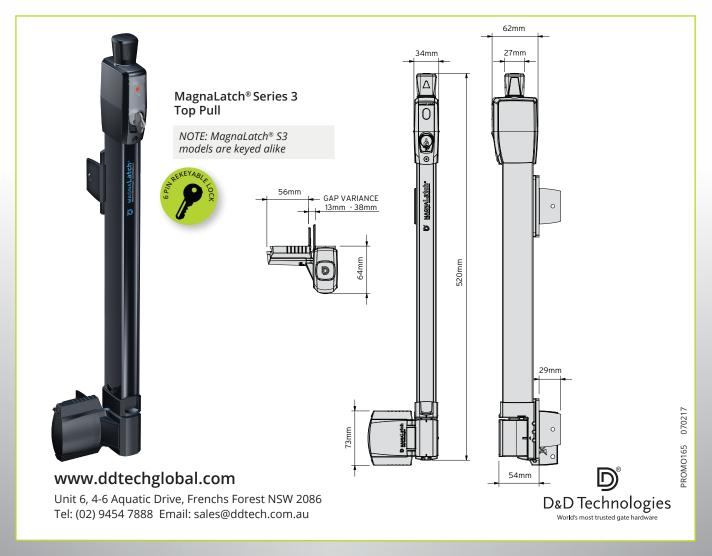

#### **Product Dimensions**

| CODE    | COLOUR | MODEL FEATURE                         | IDEAL GAP | GAP VARIANCE |
|---------|--------|---------------------------------------|-----------|--------------|
| ML3TPLA | Black  | Top Pull<br>6-Pin Lock - Keyed Alike  | 19mm)     | 10-35mm      |
| ML3SKLA | N/A    | Replacement Lockwood Key (Australian) |           |              |