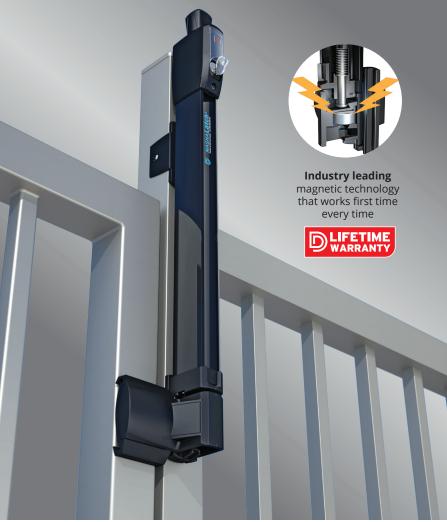

With its patented Lost-Motion Technology, the innovative magnetic action engages every time and stays shut, no matter how much it's pulled or shaken. For convenience, the key lock can now also be rekeyed to match your other locks, such as your front door. And the new visible Lock Indicator shows you at a glance whether it's locked or unlocked.

#### Permanent magnets are sealed

Quality tested to ensure ongoing performance and reliability, that will not fail with use or from environmental impact.

#### T-track innovation

Offers superior fixing strength and unsurpassed reliability.

Vertical and horizontal alignment Indicators on mounting brackets help identify when adjustment is required.