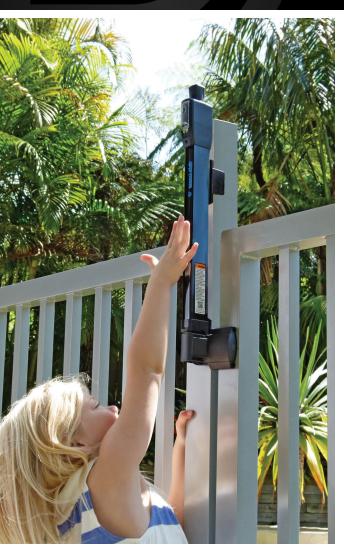

# Industry renowned safety features of the Series 3 model

For over 25 years the MagnaLatch® 'Top Pull' - the world's best-selling gate latch, has set the standard to keep toddlers safe around pools, homes, playgrounds and childcare centres. Now, the new MagnaLatch® 'Series 3' range offers even greater safety and security.

With its patented Lost-Motion Technology, the innovative magnetic action engages every time and stays shut, no matter how much it's pulled or shaken. For convenience, the key lock can now also be rekeyed to match your other locks, such as your front door. And the new visible Lock Indicator shows you at a glance whether it's locked or unlocked.

Easy to install and adjust for gate sag and ground shift, the new **MagnaLatch®** 'Series 3' Top Pull comes with a Lifetime Warranty and is available from good hardware stores and fencing contractors.